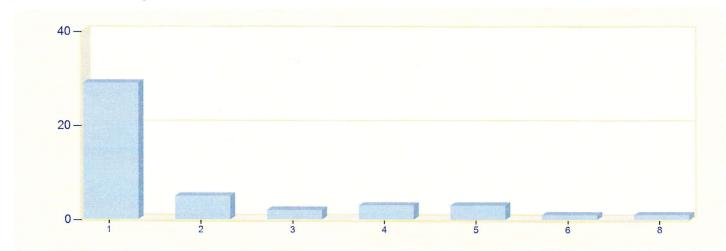

## **Cridersville Fire Department**

Cridersville, OH

This report was generated on 12/2/2014 9:50:40 PM

Start Date: 11/01/2014 | End Date: 11/30/2014

| ZONES       | INCIDENT TYPE                                          | COUNT |
|-------------|--------------------------------------------------------|-------|
| 1 - Criders | ville                                                  |       |
|             | 321 - EMS call, excluding vehicle accident with injury | 26    |
|             | 412 - Gas leak (natural gas or LPG)                    | 1     |
|             | 611 - Dispatched & cancelled en route                  | 1     |
|             | 735 - Alarm system sounded due to malfunction          | 1     |
|             | Total Incidents for 1 - Cridersville:                  | 29    |
| 2 - Duchou  | quet Twp                                               |       |
|             | 321 - EMS call, excluding vehicle accident with injury | 2     |
|             | 324 - Motor vehicle accident with no injuries.         | 1     |
|             | 611 - Dispatched & cancelled en route                  | 1     |
|             | 911 - Citizen complaint                                | 1     |
|             | Total Incidents for 2 - Duchouquet Twp:                | 5     |
| 3 - Bucklaı | nd                                                     |       |
|             | 111 - Building fire                                    | 1     |
|             | 321 - EMS call, excluding vehicle accident with injury | 1     |
|             | Total Incidents for 3 - Buckland:                      | 2     |
| 4 - Logan   | Twp.                                                   |       |
|             | 321 - EMS call, excluding vehicle accident with injury | 3     |
|             | Total Incidents for 4 - Logan Twp.:                    | 3     |
| 5 - Shawne  | ee Twp.                                                |       |

Zone information is defined on the Basic Info 3 screen of an incident. Only REVIEWED incidents included.

| ZONES       | INCIDENT TYPE                                          | COUNT |
|-------------|--------------------------------------------------------|-------|
|             | 322 - Motor vehicle accident with injuries             | 3     |
| ,           | Total Incidents for 5 - Shawnee Twp.:                  | 3     |
| 6 - Wapake  | oneta                                                  |       |
|             | 321 - EMS call, excluding vehicle accident with injury | 1     |
|             | Total Incidents for 6 - Wapakoneta:                    | 1     |
| 8 - Perry T | wp.                                                    |       |
|             | 611 - Dispatched & cancelled en route                  | 1     |
|             | Total Incidents for 8 - Perry Twp.:                    | 1     |
|             | Total Count for all Zone:                              | 44    |